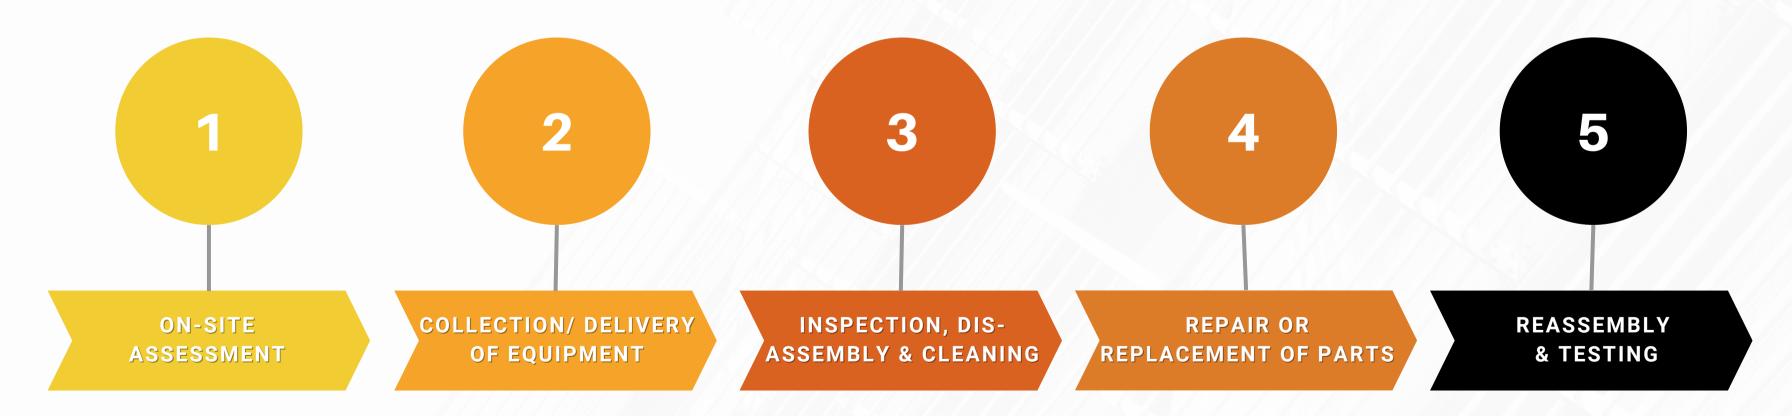

# OUR REFURBISHMENT PROCESS

The refurbishment process includes several steps (as shown below). Each step is performed by trained and experienced technicians to ensure high-quality work.

**EMPHASIS ON QUALITY CONTROL AND SAFETY:** We follows strict quality control and safety standards to ensure that all refurbished equipment meets or exceeds the original equipment manufacturer's specifications.

#### **OVERVIEW OF THE STEPS INVOLVED**