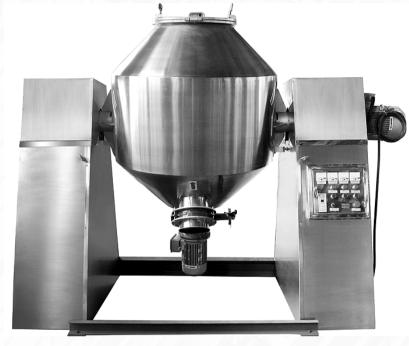

#### **MECHANICAL RESTORATION & REFURBISHMENT**

Ribbon mixers | Paddle mixers | Planetary mixers | V-blenders | Double cone blenders | Z-Blade Mixer | Conical Mixers | Tumbler Mixers | Rotational Mixers | Coating Pans etc.

## REFURBISHED UNITS