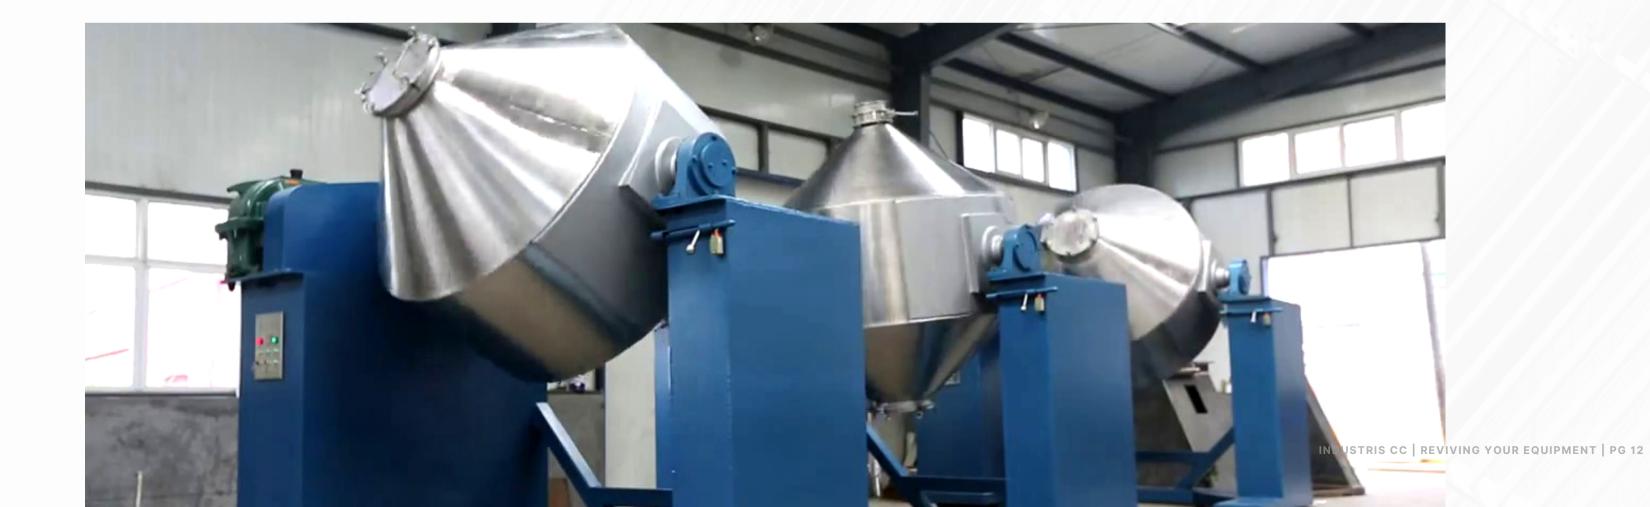

#### **MECHANICAL RESTORATION & REFURBISHMENT**

Ribbon mixers | Paddle mixers | Planetary mixers | V-blenders | Double cone blenders | Z-Blade Mixer | Conical Mixers | Tumbler Mixers | Rotational Mixers | Coating Pans etc.

## REFURBISHED UNITS